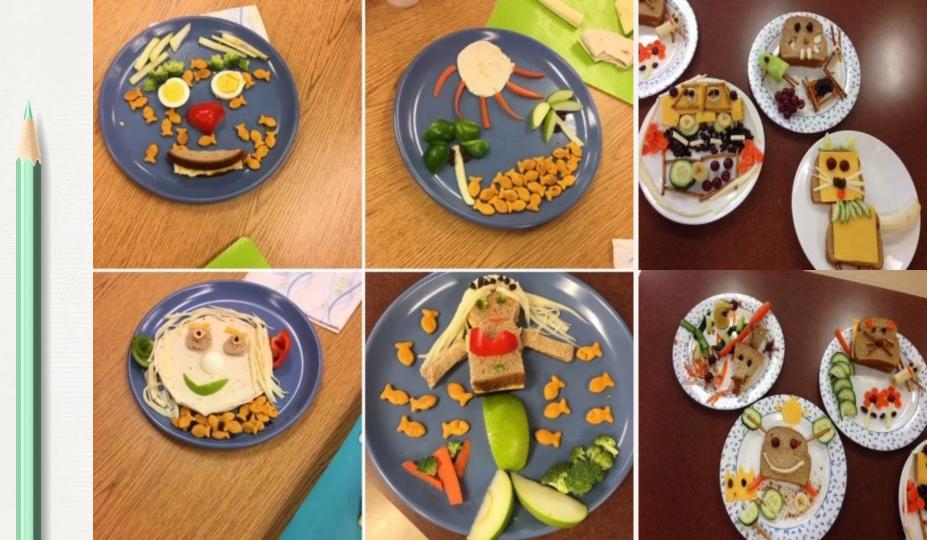

#### Nutrition

- Determine nutritional needs of different age groups
- Try out new recipes in food labs
- Create a bento box lunch that appeals to children's imagination

#### **Event Planning**

You are responsible for a meaningful event!

End of the quarter plan an event for visiting group:

Preschoolers

Another class

Teachers

Etc.

You prepare leading up to the event:

Theme

Food

Activities

**Decorations** 