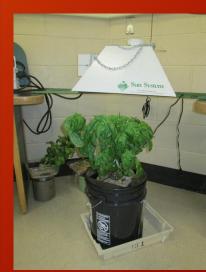

#### Sustainable Design

6 Days Per Cycle - Mr. Conner

- Engineering Future Tech.
- Material Testing
- Hydroponics
- Waste Management
- Water Filtration
- Designing a self sustaining community