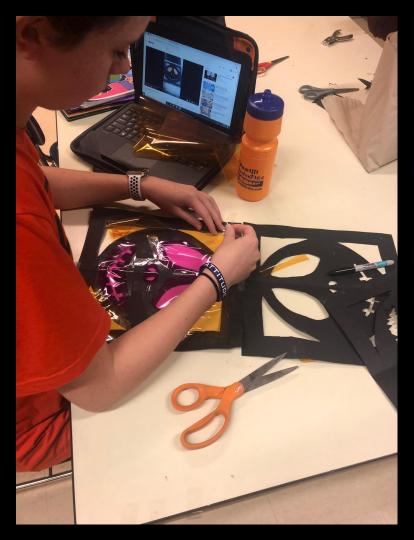

### Use your ruler and be an architect!

Explore a variety of mediums

Two dimensional art-techniques to help you display your ideas onto flat surfaces

Meets every day for 1 marking period

Meets every day for one marking period

Turn your
2-dimensional
ideas into
sculpture!