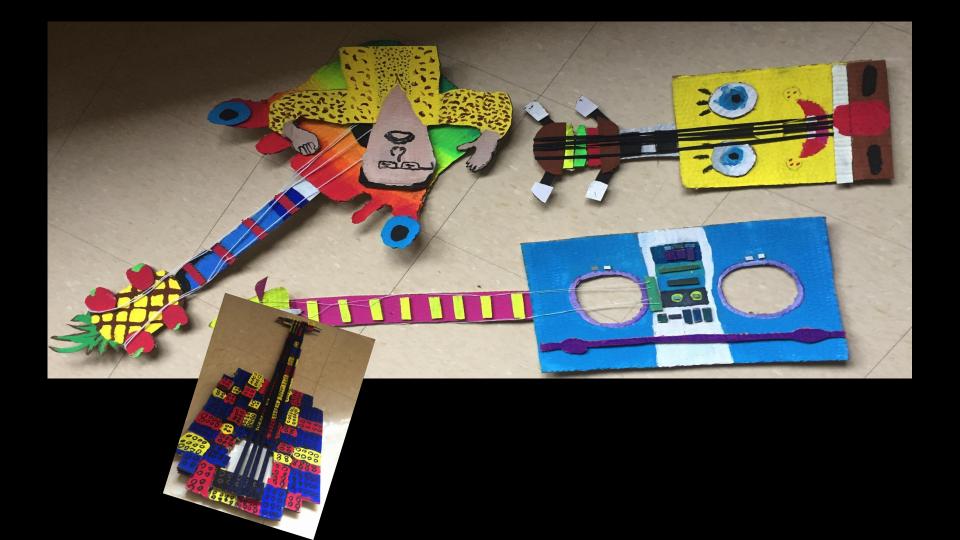

# 8th Grade Guitar

Mr. Gadea

### 6 Days out of 6-Day Cycle

- -Meets for 1 marking period
- -Learn how to play guitar chords & how to read a chord diagram
- -Learn popular songs using the guitar!

# Popular Music Elective

Mr. Gadea

### Popular Music Elective

- -Meets 6 days out of 6-day cycle for 1 marking period
- -Study form, texture and variation of American Pop Music
- -Investigate streaming and file sharing, and how both affect the music business
- -Listen to lots of famous musicians, bands and genres throughout American history